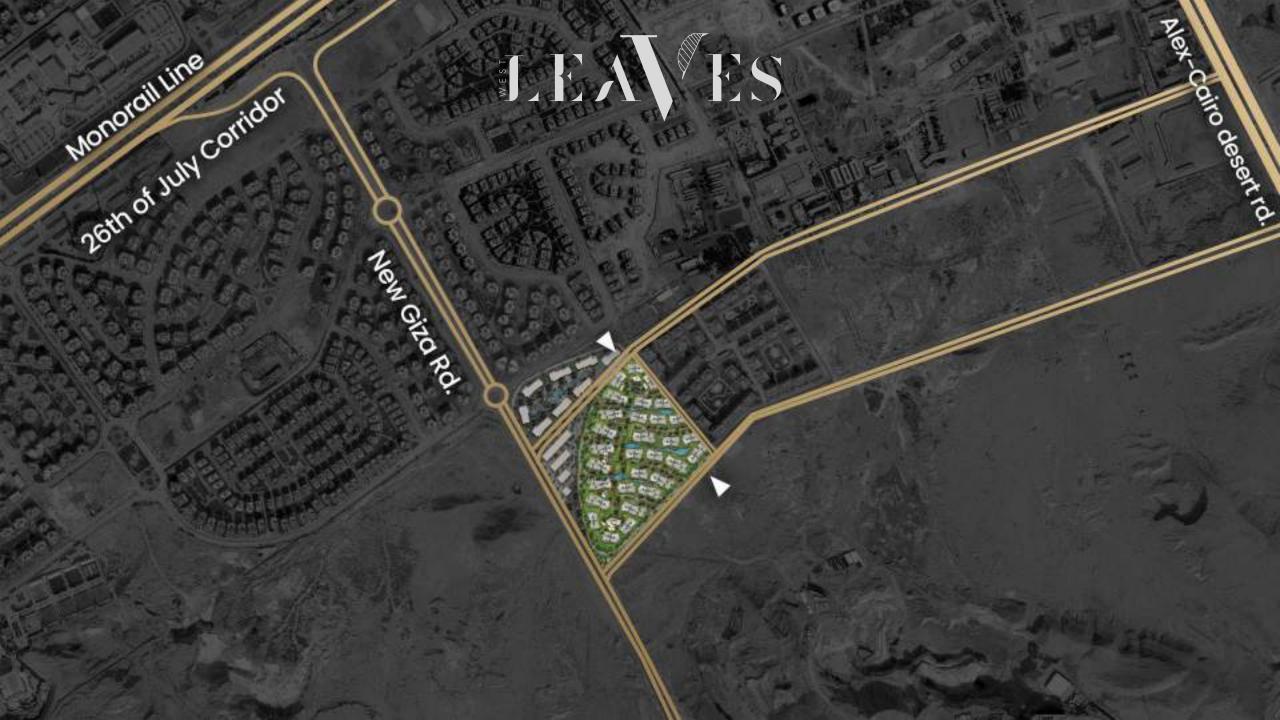

INTRODUCING

LEAVES Offers a unique concept of design that stems from the roots of nature. Planned to delight your senses, LEAVES focuses on achieving forms that are full of light and luxury, maximizing views through a whole new concept of living.