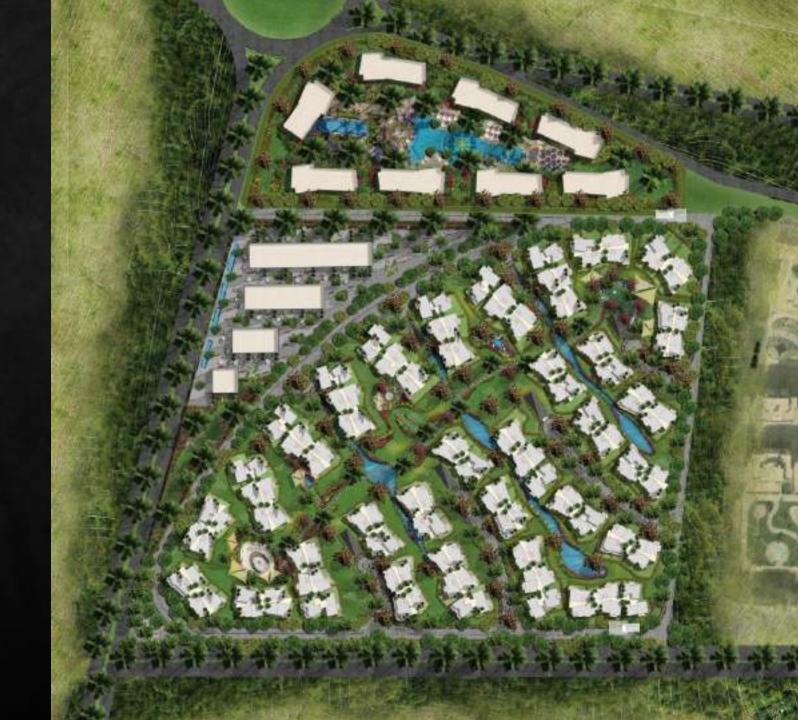

**LEAVES** consists of 3 main parts that complement one another:

SERVICED / BRANDED APARTMENTS COMMERCIAL ZONE RESIDENTIAL ZONE

**LEAVES** consists of "6" Branches each of which houses different activities and lifestyle. All these branches come together through landscape elements, creating one homogenous masterplan of connectivity and harmony.

**LEAVES** Residential has 2 main gates leading to a ring road surrounding the whole project.

The units can be accessed from cul-desacs resulting in underground parking to achieve the topmost privacy for the residence.

An open park flows through the masterplan connecting residents through vibrant activities.

**LEAVES** Residential Masterplan consists of an innovative building pattern that follows a "V" shape from within, allowing for maximum privacy along with an abundance of landscape views.

**LEAVES** revolves around a centralized open park expanded across the entire masterplan, featuring leisure amenities and recreational activities that match the aspirational interests of all residents.